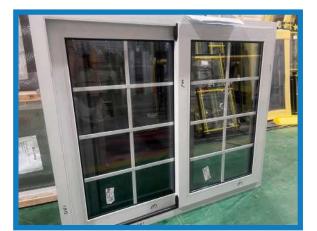

### What We Offer

Aluminum windows: Our company offers a wide range of aluminum window options, including casement windows, sliding windows, tilt and turn windows, and more. These windows are known for their durability, strength, and energy efficiency. They can be customized to suit the clients' specific requirements in terms of design, size, and color.

#### Aluminium Windows

We recognize the power of innovation to drive progress and shape the future. We are committed to continuously seeking new and creative ways to enhance our processes, products, and services. By leveraging advanced technologies and fostering a culture of exploration and experimentation, we aim to stay ahead of the curve and provide our customers with cutting-edge solutions.