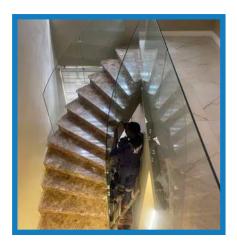

Balustrades: Our company specializes in the production and installation of aluminium balustrades. These are used for both decorative and safety purposes in residential, commercial, and public spaces, such as balconies, staircases, terraces, and more. The balustrades are designed to be aesthetically pleasing while ensuring durability and compliance with safety regulations.

### **Balustrades**