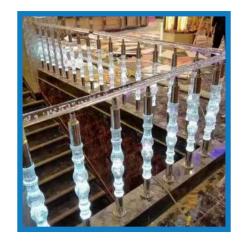

Balustrades: Our company specializes in the production and installation of aluminium balustrades. These are used for both decorative and safety purposes in residential, commercial, and public spaces, such as balconies, staircases, terraces, and more. The balustrades are designed to be aesthetically pleasing while ensuring durability and compliance with safety regulations.

### **Balustrades**