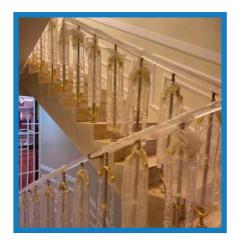

Balustrades: Our company specializes in the production and installation of aluminium balustrades. These are used for both decorative and safety purposes in residential, commercial, and public spaces, such as balconies, staircases, terraces, and more. The balustrades are designed to be aesthetically pleasing while ensuring durability and compliance with safety regulations.

### **Balustrades**