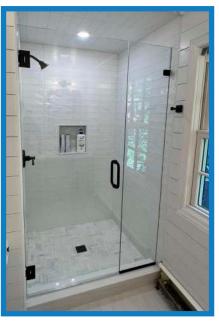

Toilet partitions: Our company also offers toilet partition solutions made from aluminium. These partitions are designed to be used as divider, provide privacy and functionality in public restrooms, commercial spaces, and other facilities. They are resistant to moisture, easy to clean, and customizable in terms of design, color, and size.

## **Toilet partition**

As a company, we are committed to innovation and continuous improvement. We invest in research and development to develop new and improved products, as well as to enhance our manufacturing processes. We also collaborate with customers, suppliers, and other stakeholders to drive advancements in the aluminum industry.