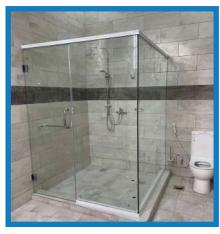

Toilet partitions: Our company also offers toilet partition solutions made from aluminium. These partitions are designed to be used as divider, provide privacy and functionality in public restrooms, commercial spaces, and other facilities. They are resistant to moisture, easy to clean, and customizable in terms of design, color, and size.

#### **Toilet partition** & Sanitary Ware